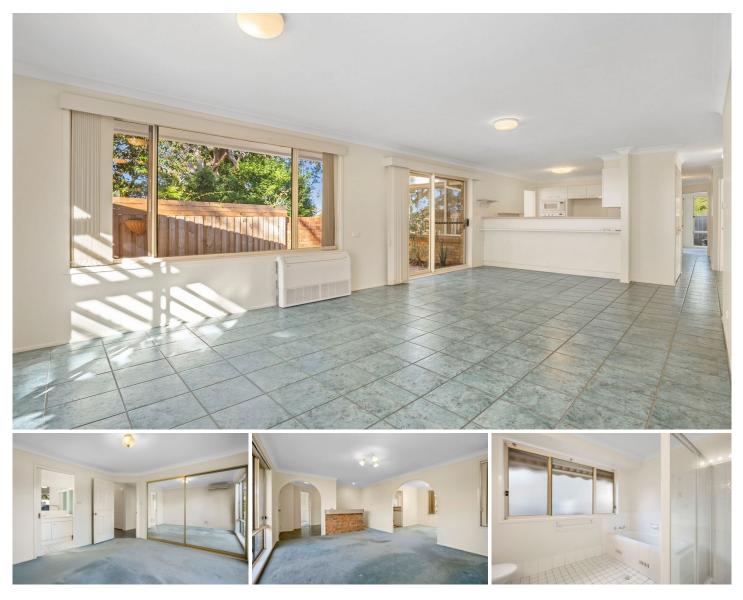

## 143A Powderworks Road ELANORA HEIGHTS NSW

Single Level Home With In a Quiet, Serene, Leafy Aspect

Nestled at the end of a private driveway, this single-level home offers a serene and flexible living space, making it the perfect sanctuary for families seeking peace and a strong sense of community. Thoughtfully designed with a desirable floorplan and spacious interiors, this residence boasts a variety of living and dining areas to suit every occasion. The seamless flow from the combined living and dining space to the entertainer's courtyard allows you to fully immerse yourself in the tranquil garden ambiance.

Featuring the following benefits;

? Multiple living and dining options to accommodate

For full version visit the website