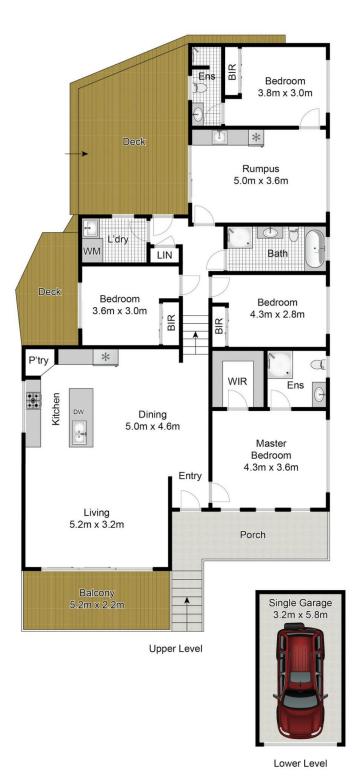

## 4 📭 3 🖺 1 🗬

Price : For Sale Building Size : 887 sqm

View: https://www.hunterestateagents.com.au/

8008055

**Duane Hunter** 0299707220

Mitchell Wachter 0299707220

Under House Storage 9.1m x 2.6m

(Not In Position)