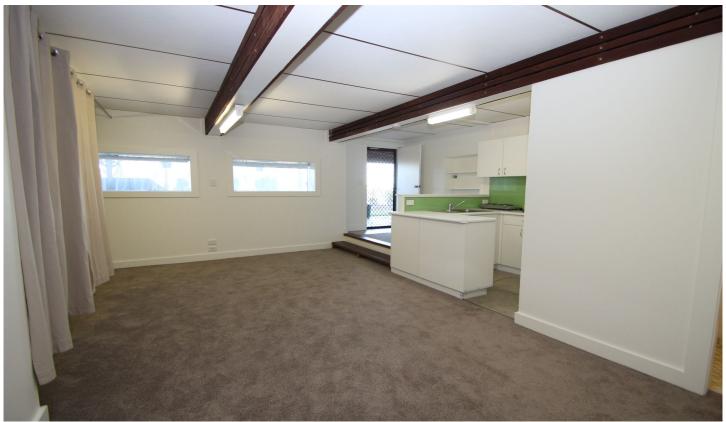

Featuring the following benefits:

- Kitchenette with bar fridge & stovetop.
- Newest carpet throughout.
- Large lounge room with adjoining bedroom with privacy curtain
- Partly Furnished including Wardrobe in the bedroom area and dining table
- Outside Covered Barbecue area with laundry facilities.