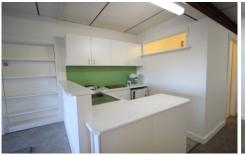

Featuring the following benefits:

- Kitchenette with bar fridge & stovetop.
- Newest carpet throughout.
- Large lounge room with adjoining bedroom with privacy curtain
- Partly Furnished including Wardrobe in the bedroom area and dining table
- Outside Covered Barbecue area with laundry facilities.