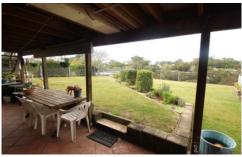

Featuring the following benefits:

- Kitchenette with bar fridge & stovetop.
- Newest carpet throughout.
- Large lounge room with adjoining bedroom with privacy curtain
- Partly Furnished including Wardrobe in the bedroom area and dining table
- Outside Covered Barbecue area with laundry facilities.