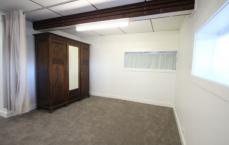

Featuring the following benefits:

- Kitchenette with bar fridge & stovetop.
- Newest carpet throughout.
- Large lounge room with adjoining bedroom with privacy curtain
- Partly Furnished including Wardrobe in the bedroom area and dining table
- Outside Covered Barbecue area with laundry facilities.