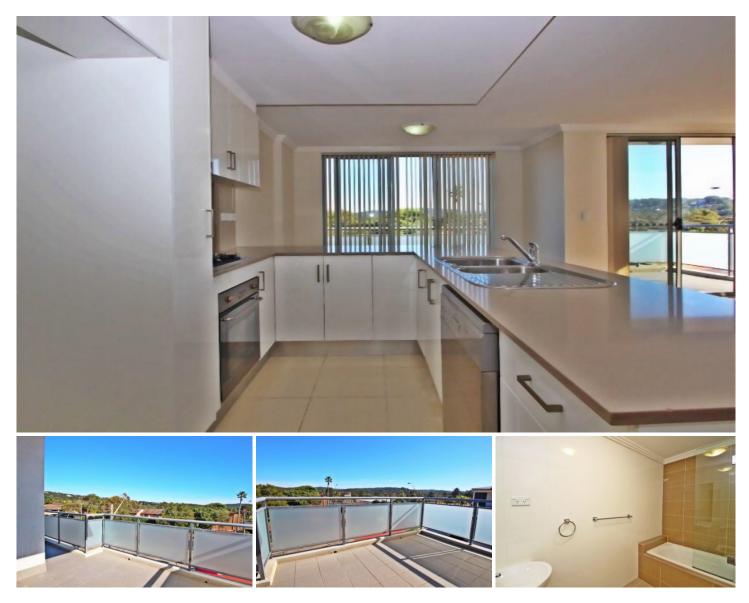

## 36/1260-1262 Pittwater Road NARRABEEN NSW

An Entertainers Dream!

Situated on the top floor of a coastal, secured apartment block is this 3 bedroom, pristine top floor apartment. With an abundance of natural light and coastal sea breeze, it's perfect for entertaining! All that's left to do is move in...

Public transport, local schools, parks, Narrabeen Lagoon and eateries are all just a stone's throw away... Be quick!

Featuring the following benefits:

- Top Floor Apartment with an abundance of natural light.
- Well-kept eco carpets throughout the property.
- Modern kitchen with gas stove appliances, dishwasher, plenty of cupboard space
- Separate open living plan that leads to a spacious