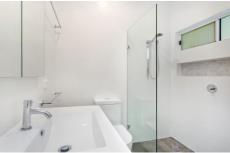

Featuring the following benefits:

- Very bright and airy open plan living and dining room
- Extra high ceilings, fans and reverse cycle air conditioning
- Floorboards throughout
- Modern kitchen with island bench and stainless-steel appliances, including dishwasher
- Superb covered alfresco balcony with a gas outlet and ceiling fan
- Bedrooms both with built-in robes
- Modern bathroom