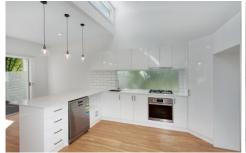

Featuring the following benefits:

- Very bright and airy open plan living and dining room
- Extra high ceilings, fans and reverse cycle air conditioning
- Floorboards throughout
- Modern kitchen with island bench and stainless-steel appliances, including dishwasher
- Superb covered alfresco balcony with a gas outlet and ceiling fan
- Bedrooms both with built-in robes
- Modern bathroom