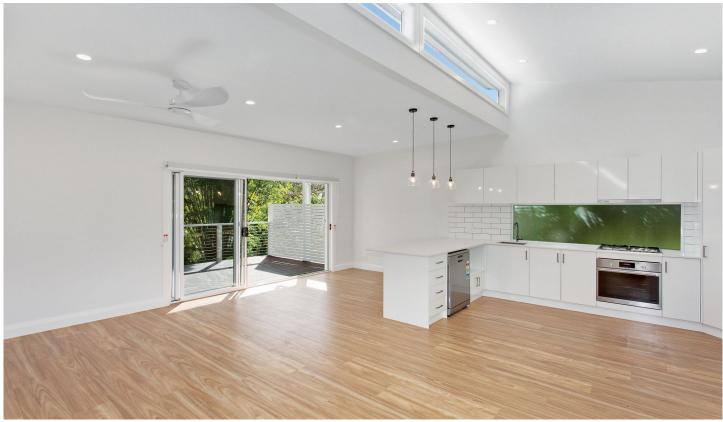

## 36A Weeroona Avenue ELANORA HEIGHTS NSW

From its magnificent elevated north-facing position, this two-bedroom flat has an amazing tropical outlook with views from the living, dining, kitchen, and expansive balcony.

Featuring the following benefits:

- Very bright and airy open plan living and dining room
- Extra high ceilings, fans and reverse cycle air conditioning
- Floorboards throughout
- Modern kitchen with island bench and stainless-steel appliances, including dishwasher
- Superb covered alfresco balcony with a gas outlet and ceiling fan
- Bedrooms both with built-in robes
- Modern bathroom