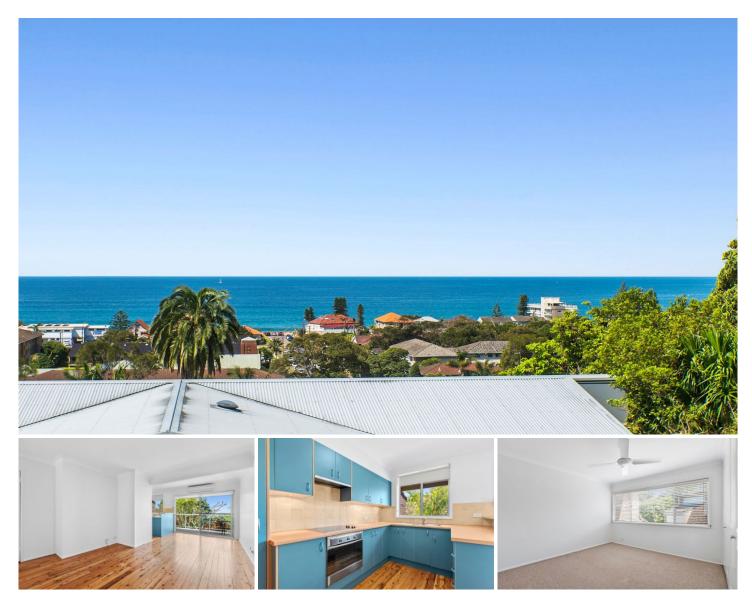

## 10/27 Clarke Street NARRABEEN NSW

Nestled at the forefront of this intimate complex of only 11 units, this meticulously kept two-level townhouse enjoys a desirable position at the tranquil end of Clarke Street. It offers easy access to cafes, restaurants, schools, express city buses, scenic Narrabeen lakeside walking trails, and the picturesque Narrabeen Beach.

Featuring the following benefits:

- ? Air-conditioned open-plan living and dining area
- ? Well-proportioned modern kitchen with an adjoining laundry
- ? Recently polished floorboards on the lower level, with a fresh coat of paint throughout
- ? Inviting alfresco timber deck and a paved tropical courtyard
- ? Two bedrooms equipped with built-in wardrobes
- ? Second bedroom boasting ocean views